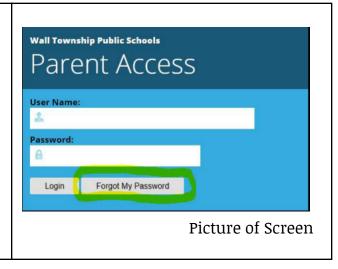

## To Login:

- Enter the address above or click the link on the district website.
- You will see the Login Screen pictured to the right when you access the site.
- Enter the User Name and Password provided in the Introductory Email you received.
- User Name will be the parent/guardian email used to register the student.

## Tips -

- Passwords are case sensitive. The password "Password123" and "password123" are considered different passwords in the system
- Parents have the ability to update all of their contact information, including the email address they log in as. This is done when they log on and go to the "Contact" tab.
- If you selected "Forgot My Password" and did not receive correspondence, please check your Spam folder.
- Parent accounts will remain locked if they did not fill out the required district forms.